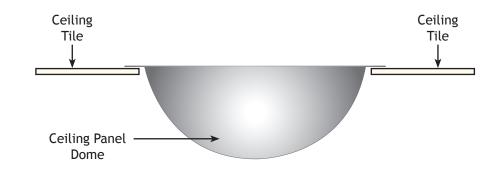

OME & HALF DOME INSTALLATION**

### INSTALLATION



# **INFORMATION**

### **Choosing A Mirror**

- > Help Me Choose
- > Distance Chart

### Installation

- > Round
- > Dome
- > Half Dome
- > Quarter Dome
- > Outdoor
- > Pole Mounting
- > Vehicle Inspection

### **Cleaning Guide**

- > Acrylic Face
- > Stainless Steel Face



Dome capped

Screws

- Wall

# CONVEX SECURITY MIRRORS



# QUARTER DOME & CEILING PANEL DOME INSTALLATION

# **INSTALLATION**



# **INFORMATION**

## **Choosing A Mirror**

- > Help Me Choose
- > Distance Chart

### Installation

- > Round
- > Dome
- > Half Dome
- > Quarter Dome
- > Outdoor
- > Pole Mounting
- > Vehicle Inspection

## **Cleaning Guide**

- > Acrylic Face
- > Stainless Steel Face

### **QUARTER DOME ASSEMBLY**



### **CEILING PANEL DOME ASSEMBLY**