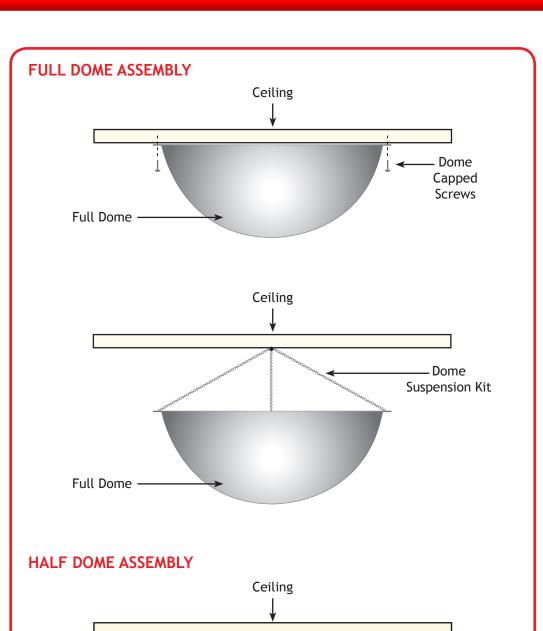

# **FULL DOME & HALF DOME INSTALLATION**

### **Cleaning Guide**

- > Acrylic Face
- > Stainless Steel Face

Dome capped

Screws

- Wall