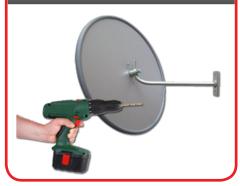

# CONVEX SECURITY MIRRORS

Half Dome -



# **FULL DOME & HALF DOME INSTALLATION**

### INSTALLATION



# **INFORMATION**

### **Choosing A Mirror**

- > Help Me Choose
- > Distance Chart

### Installation

- > Round
- > Dome
- > Half Dome
- > Quarter Dome
- > Outdoor
- > Pole Mounting
- > Vehicle Inspection

### **Cleaning Guide**

- > Acrylic Face
- > Stainless Steel Face



Dome capped

Screws

- Wall

# CONVEX SECURITY MIRRORS



# QUARTER DOME & CEILING PANEL DOME INSTALLATION

# **INSTALLATION**



# **INFORMATION**

## **Choosing A Mirror**

- > Help Me Choose
- > Distance Chart

### Installation

- > Round
- > Dome
- > Half Dome
- > Quarter Dome
- > Outdoor
- > Pole Mounting
- > Vehicle Inspection

## **Cleaning Guide**

- > Acrylic Face
- > Stainless Steel Face

### **QUARTER DOME ASSEMBLY**



### **CEILING PANEL DOME ASSEMBLY**