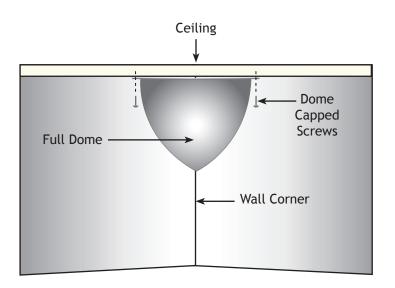

### **Cleaning Guide**

- > Acrylic Face
- > Stainless Steel Face

Dome capped

Screws

- Wall