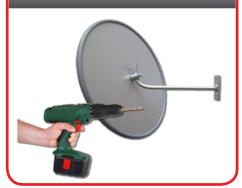

# CONVEX SECURITY MIRRORS

Half Dome -

# **FULL DOME & HALF DOME INSTALLATION**

### INSTALLATION